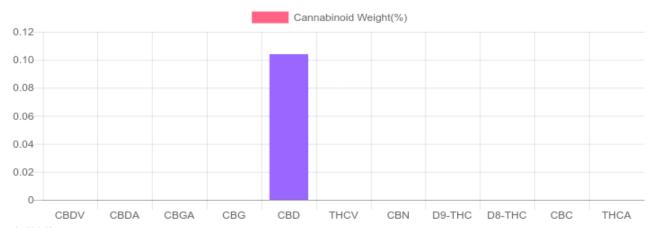

## Sample

N/D D9-THC 0.104% Total CBD

10.4 mg Cannabinoids per Unit

10.4 mg CBD per Unit

1 Unit = 10 grams per Unit x Cannabinoid concentration

## Cannabinoids Test

SHIMADZU INTEGRATED UPLC-PDA GSL SOP 400

| Cannabinoids       | LOQ    | weight(%) | mg/g  | mg/Unit |
|--------------------|--------|-----------|-------|---------|
| D9-THC             | 10 PPM | N/D       | N/D   | N/D     |
| THCA               | 10 PPM | N/D       | N/D   | N/D     |
| CBD                | 10 PPM | 0.104%    | 1.039 | 10.4    |
| CBDA               | 20 PPM | N/D       | N/D   | N/D     |
| CBDV               | 20 PPM | N/D       | N/D   | N/D     |
| CBC                | 10 PPM | N/D       | N/D   | N/D     |
| CBN                | 10 PPM | N/D       | N/D   | N/D     |
| CBG                | 10 PPM | N/D       | N/D   | N/D     |
| CBGA               | 20 PPM | N/D       | N/D   | N/D     |
| D8-THC             | 10 PPM | N/D       | N/D   | N/D     |
| THCV               | 10 PPM | N/D       | N/D   | N/D     |
| TOTAL D9-THC       |        | N/D       | N/D   | N/D     |
| TOTAL CBD*         |        | 0.104%    | 1.039 | 10.4    |
| TOTAL CANNABINOIDS |        | 0.104%    | 1.039 | 10.4    |

Reporting Limit 10 ppm
\*Total CBD = CBD + CBDA x 0.877

N/D - Not Detected, B/LOQ - Below Limit of Quantification

4001 SW 47th Avenue Suite 208 Davie, FL 33314 1-833-TEST-CBD info@greenscientificlabs.com